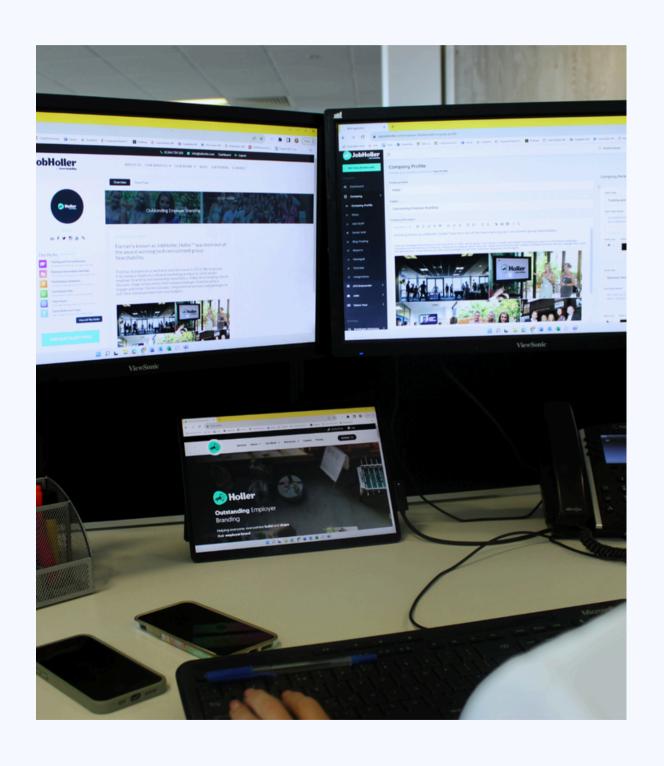

## DATATRACKING

Track applications, move candidates through different stages and collaborate with team members through the candidate dashboard.

You can also add custom tags, filters and notes to future proof your hiring strategy.

## AGENCY INTEGRATION

Add your preferred recruitment agencies to the system and promote selected vacancies. Track submission source, dates, ownership and rebate periods and prevent duplicate candidate submissions from multiple agency partners.