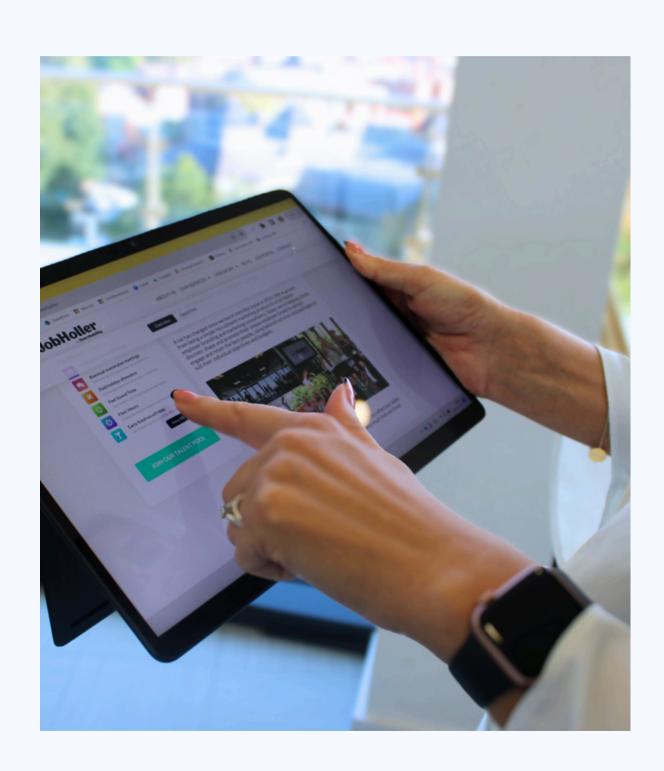

## **CAREERS** HUB

As part of the ATS you will have access to a mobile & Google jobs optimized careers hub. This includes:

- Company bio and media hub
- Unlimited job postings
- Talent pool functionality
- Live social integration
- Blog section
- Benefit highlights

#### Personalize the journey for every role

In the ATS you can build multiple journeys that are personalized for your company & your job roles, including:

- Google / Outlook Calendar Integration
- Email automation updates
- Personalized automation tools
- Collaboration tools to improve time to hire